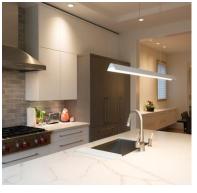

#### WEST MAPLE CREEK

- LOCATION Hamilton, ON, Canada
- **DESIGNER**Regina Sturrock Design Inc

- Kitchen cabinetry including custom canopy for hood and stone countertops and backsplash
- His and her vanities
- Finishes:
  - Milesi Polyurethane paint
  - Caesarstone Calacatta Nuvo
  - White River custom mouldings