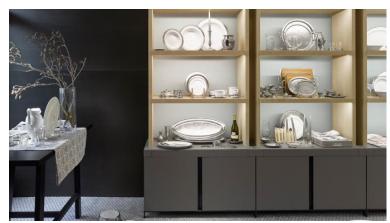

#### HOPSON GRACE

- LOCATION
  Toronto, ON, Canada
- **DESIGNER**Burdfilek

- Custom Stone Tables
- Open shelving unit with LED lighting
- Finishes:
  - Carrara marble
  - Oak veneer
  - Milesi Polyurethane paint