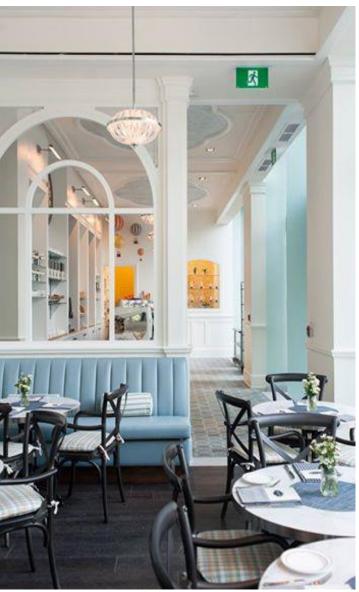

#### COLETTE GRAND CAFÉ

- LOCATION
  Toronto, ON, Canada
- **DESIGNER**Audax Architecture Inc

• Painted archways & custom oak cabinetry

- Pastry counter millwork
- Bar counter millwork and metal/glass liquor display