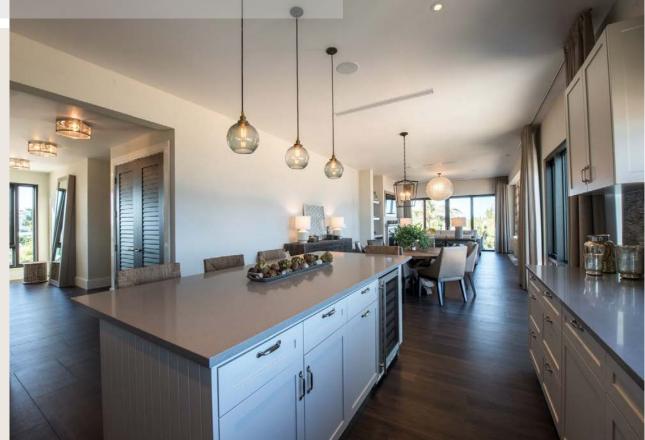

# YORKVILLE

- LOCATION Toronto, ON, Canada
- **DESIGNER**Fleur-de-lis Interior Design Inc

- Kitchen, including countertops
  - Master Walk-in Closet with quarter-figured Sycamore wood
  - Guestroom platform bed, headboard, night tables and wall paneling
- Library wall paneling, bookcases and cladding of elevator door in copper laminate
- · Solid wood columns