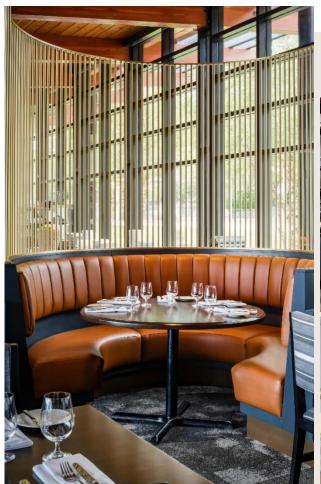

## SPENCER'S AT THE WATERFRONT

• LOCATION

Burlington, ON, Canada

- Metal room partitions
- Custom banquettes and upholstery
- Wall paneling
- Caesarstone countertops
- Finishes:
  - Metal, plated in brass finish
  - Vinyl upholstery fabric