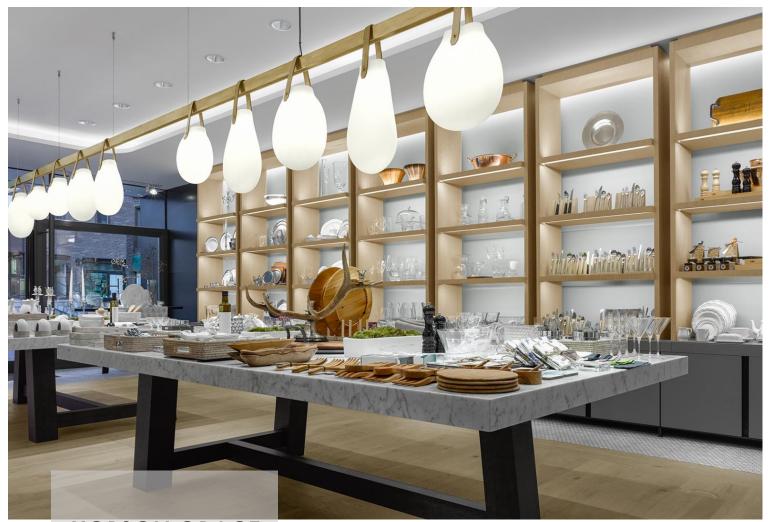

#### HOPSON GRACE

- LOCATION
  Toronto, ON, Canada
- **DESIGNER**Burdfilek

- Custom Stone Tables
- Open shelving unit with LED lighting
- Finishes:
  - Carrara marble
  - Oak veneer
  - Milesi Polyurethane paint