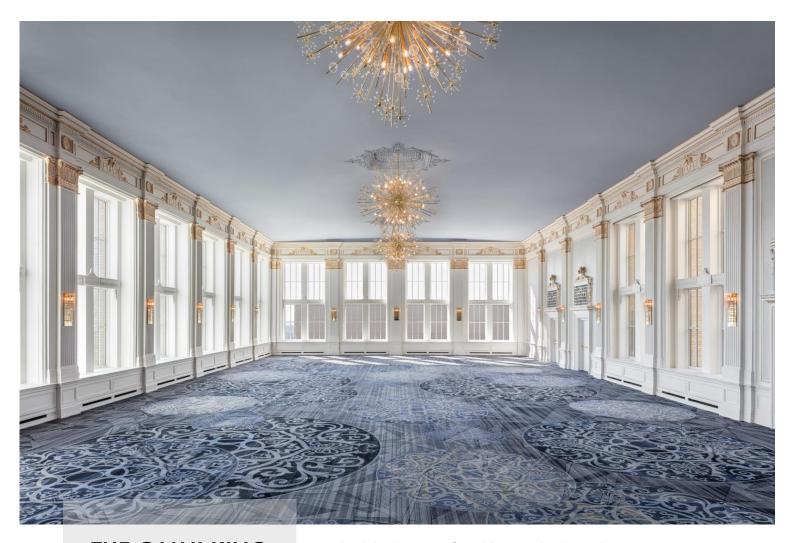

## THE OMNI KING EDWARD HOTEL

- LOCATION Toronto, ON, Canada
- DESIGNER
   Moncur Design Associates Inc

We had the honour of working on the Crystal Ballroom restoration project after it had been closed for 38 years.

Our scope included supplying and installing new mouldings that were custom made to match the original design, new radiator covers and cladded window frames.

It was a remarkable transformation!

- Full height wood wall paneling
- Stone bases for decorative sculptures
- Decorative mouldings