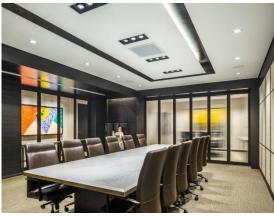

### **COLLIERS INTERNATIONAL HEADQUARTERS**

• LOCATION Toronto, ON, Canada

**DESIGNER** 

- Stone and wood wall paneling
- · Reception desk with plated metal rod detail
- Console tables and boardroom tables
- Ceiling paneling
- · Upholstered wall paneling
- Finishes:
  - Grey Stone, honed
  - Metal, plated in Antique Brass finish
  - Macassar Ebony, stained