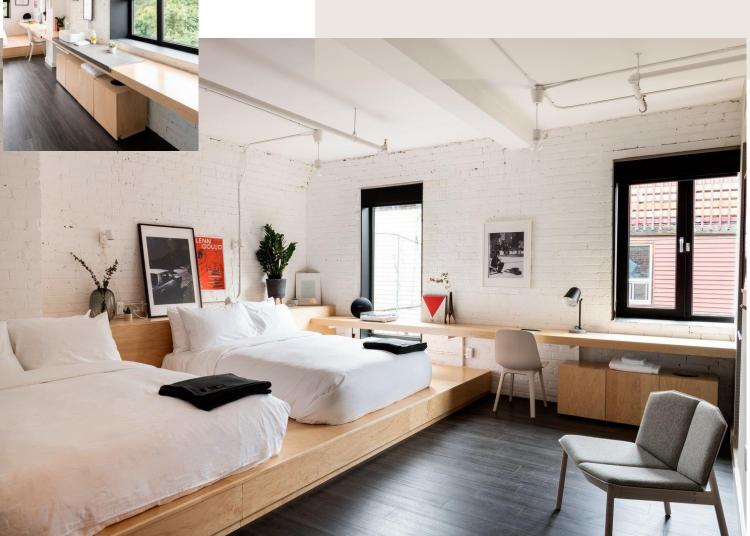

- LOCATION
  Toronto, ON, Canada
- **DESIGNER** Studio AC

- Platform beds and headboards
- Dry bar cabinet to conceal mini fridge
- Finishes:
  - 3/4" prefinished Garnica plywood