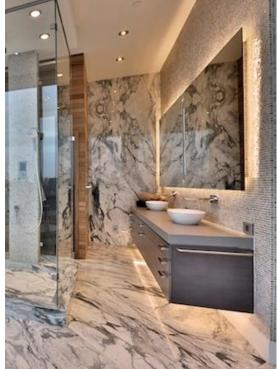

# YORKVILLE

- LOCATION Toronto, ON, Canada
- **DESIGNER**Fleur-de-lis Interior Design Inc

- Kitchen, including countertops
  - Master Walk-in Closet with quarter-figured Sycamore wood
  - Guestroom platform bed, headboard, night tables and wall paneling
- Library wall paneling, bookcases and cladding of elevator door in copper laminate
- · Solid wood columns

• LOCATION Toronto, ON, Canada

• **DESIGNER**Fleur-de-lis Interior Design Inc

- Leather and wood veneer wall paneling
- Floating vanity, mirror and stone at Master Bath
- Walk-in Closet
- Cladding at TV column
- Stone countertops
- Finishes:
  - Rift cut Ash, stained
  - Lucido Castello prefinished material