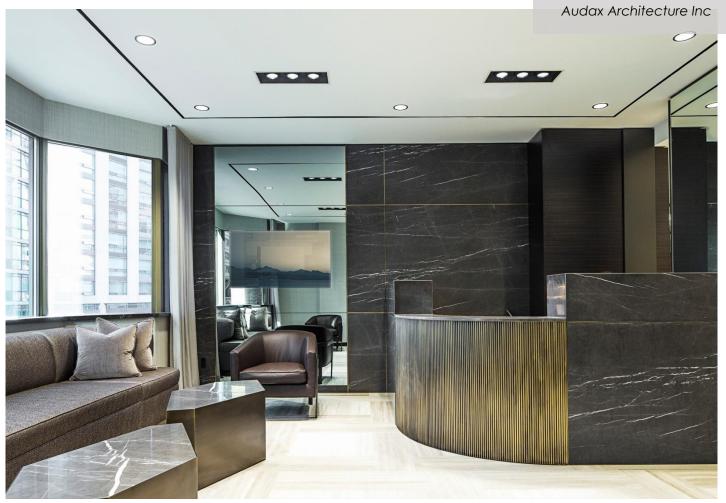

### **COLLIERS INTERNATIONAL HEADQUARTERS**

• LOCATION Toronto, ON, Canada

**DESIGNER** 

- Stone and wood wall paneling
- · Reception desk with plated metal rod detail
- Console tables and boardroom tables
- Ceiling paneling
- · Upholstered wall paneling
- Finishes:
  - Grey Stone, honed
  - Metal, plated in Antique Brass finish
  - Macassar Ebony, stained