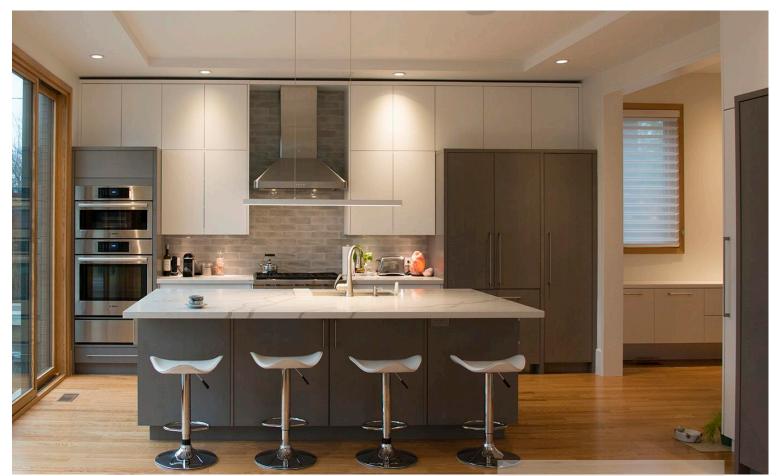

#### WEST MAPLE CREEK

- LOCATION Hamilton, ON, Canada
- **DESIGNER**Regina Sturrock Design Inc

- Kitchen cabinetry including custom canopy for hood and stone countertops and backsplash
- His and her vanities
- Finishes:
  - Milesi Polyurethane paint
  - Caesarstone Calacatta Nuvo
  - White River custom mouldings