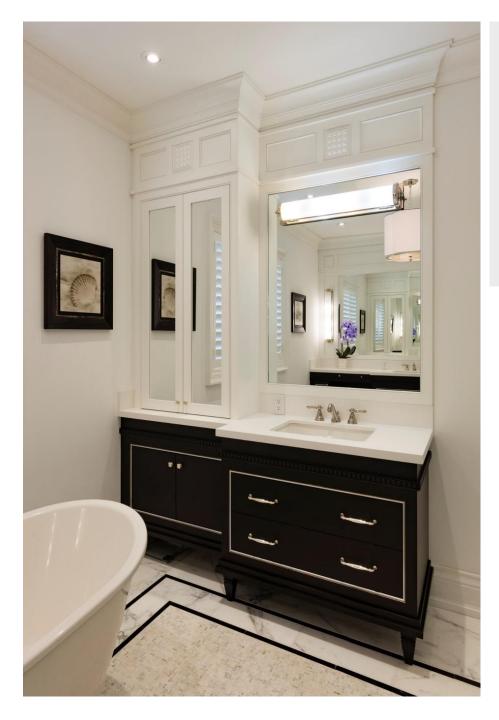

• LOCATION Toronto, ON, Canada

• **DESIGNER**Fleur-de-lis Interior Design Inc

- Leather and wood veneer wall paneling
- Floating vanity, mirror and stone at Master Bath
- Walk-in Closet
- Cladding at TV column
- Stone countertops
- Finishes:
  - Rift cut Ash, stained
  - Lucido Castello prefinished material