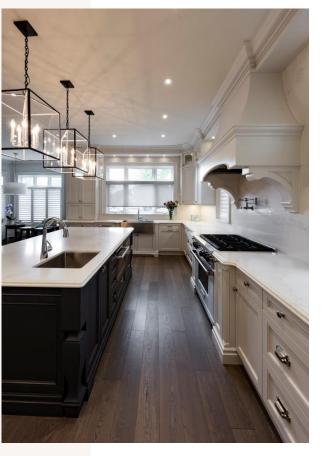

# YORKVILLE

- LOCATION Toronto, ON, Canada
- **DESIGNER**Fleur-de-lis Interior Design Inc

- Kitchen, including countertops
  - Master Walk-in Closet with quarter-figured Sycamore wood
  - Guestroom platform bed, headboard, night tables and wall paneling
- Library wall paneling, bookcases and cladding of elevator door in copper laminate
- · Solid wood columns