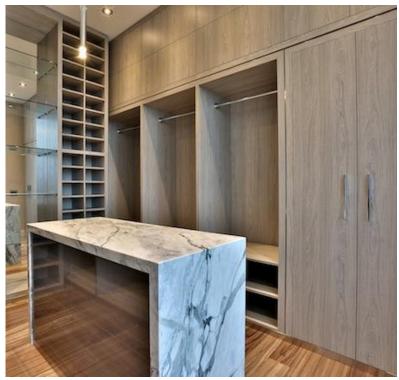

# YORKVILLE

- LOCATION Toronto, ON, Canada
- **DESIGNER**Fleur-de-lis Interior Design Inc

- Kitchen, including countertops
  - Master Walk-in Closet with quarter-figured Sycamore wood
  - Guestroom platform bed, headboard, night tables and wall paneling
- Library wall paneling, bookcases and cladding of elevator door in copper laminate
- · Solid wood columns

• LOCATION Toronto, ON, Canada

• **DESIGNER**Fleur-de-lis Interior Design Inc

- Leather and wood veneer wall paneling
- Floating vanity, mirror and stone at Master Bath
- Walk-in Closet
- Cladding at TV column
- Stone countertops
- Finishes:
  - Rift cut Ash, stained
  - Lucido Castello prefinished material