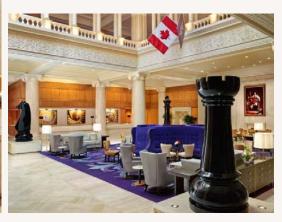

## THE OMNI KING EDWARD HOTEL

- LOCATION Toronto, ON, Canada
- DESIGNER
   Moncur Design Associates Inc

We had the honour of working on the Crystal Ballroom restoration project after it had been closed for 38 years.

Our scope included supplying and installing new mouldings that were custom made to match the original design, new radiator covers and cladded window frames.

It was a remarkable transformation!

- Full height wood wall paneling
- Stone bases for decorative sculptures
- Decorative mouldings