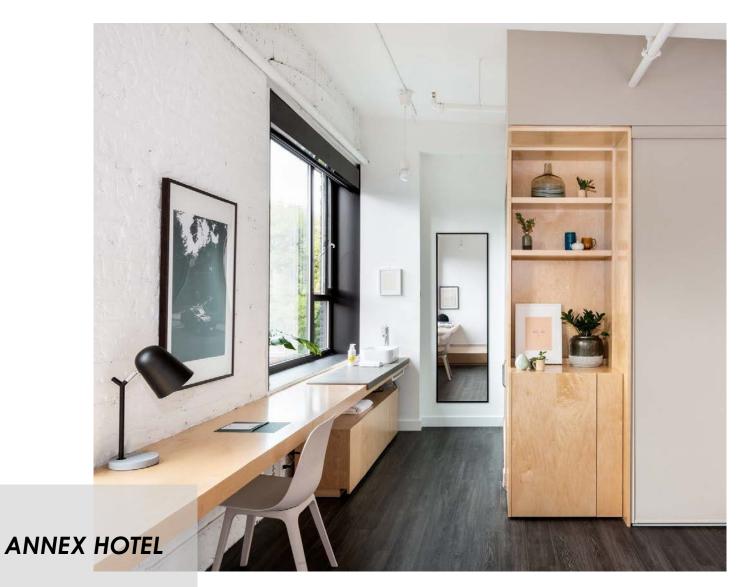

- LOCATION
  Toronto, ON, Canada
- **DESIGNER** Studio AC

- Platform beds and headboards
- Dry bar cabinet to conceal mini fridge
- Finishes:
  - 3/4" prefinished Garnica plywood