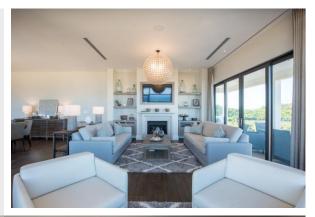

# YORKVILLE

- LOCATION Toronto, ON, Canada
- **DESIGNER**Fleur-de-lis Interior Design Inc

- Kitchen, including countertops
  - Master Walk-in Closet with quarter-figured Sycamore wood
  - Guestroom platform bed, headboard, night tables and wall paneling
- Library wall paneling, bookcases and cladding of elevator door in copper laminate
- · Solid wood columns