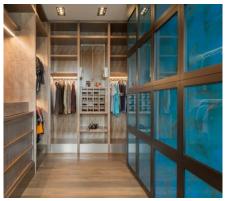

# YORKVILLE

- LOCATION Toronto, ON, Canada
- **DESIGNER**Fleur-de-lis Interior Design Inc

- Kitchen, including countertops
  - Master Walk-in Closet with quarter-figured Sycamore wood
  - Guestroom platform bed, headboard, night tables and wall paneling
- Library wall paneling, bookcases and cladding of elevator door in copper laminate
- · Solid wood columns