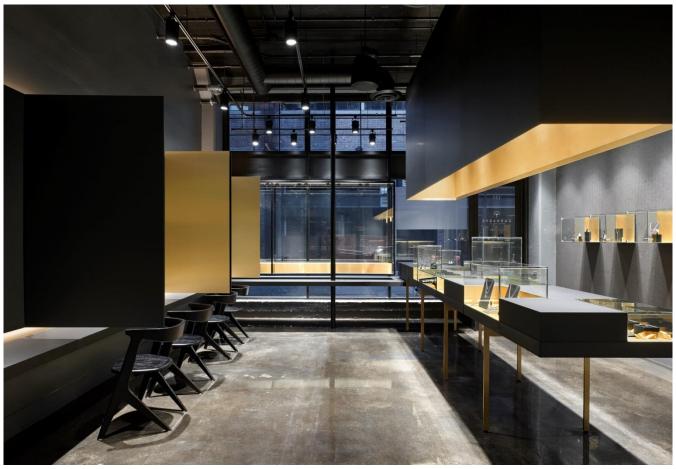

## CARNABYS BESPOKE JEWELLERY

- LOCATION
  Toronto, ON, Canada
- **DESIGNER**Johnson Chou Inc

- Suspended light box
- Jewellery and window display cases
- Wall paneling to disguise additional storage
- Finishes:
  - Octolux Gold Laminate
  - FENIX NanoTech laminate
  - Powder coated metal