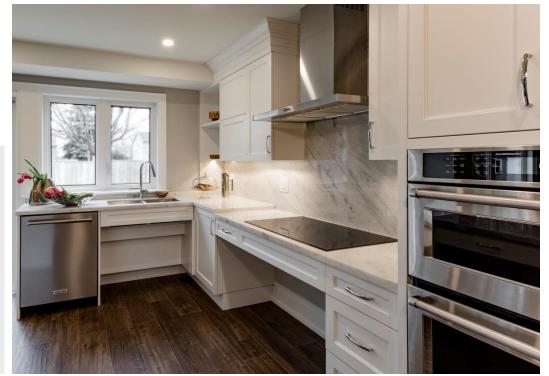

#### WEST MAPLE CREEK

- LOCATION Hamilton, ON, Canada
- **DESIGNER**Regina Sturrock Design Inc

- Kitchen cabinetry including custom canopy for hood and stone countertops and backsplash
- His and her vanities
- Finishes:
  - Milesi Polyurethane paint
  - Caesarstone Calacatta Nuvo
  - White River custom mouldings