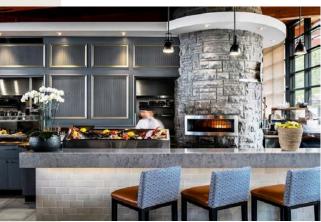

## SPENCER'S AT THE WATERFRONT

• LOCATION

Burlington, ON, Canada

- Metal room partitions
- Custom banquettes and upholstery
- Wall paneling
- Caesarstone countertops
- Finishes:
  - Metal, plated in brass finish
  - Vinyl upholstery fabric