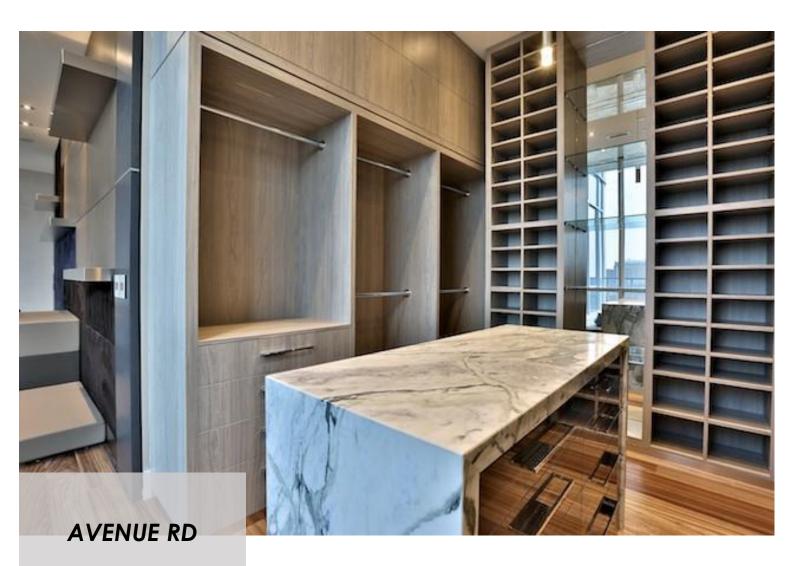

# YORKVILLE

- LOCATION Toronto, ON, Canada
- **DESIGNER**Fleur-de-lis Interior Design Inc

- Kitchen, including countertops
  - Master Walk-in Closet with quarter-figured Sycamore wood
  - Guestroom platform bed, headboard, night tables and wall paneling
- Library wall paneling, bookcases and cladding of elevator door in copper laminate
- · Solid wood columns

• LOCATION Toronto, ON, Canada

• **DESIGNER**Fleur-de-lis Interior Design Inc

- Leather and wood veneer wall paneling
- Floating vanity, mirror and stone at Master Bath
- Walk-in Closet
- Cladding at TV column
- Stone countertops
- Finishes:
  - Rift cut Ash, stained
  - Lucido Castello prefinished material