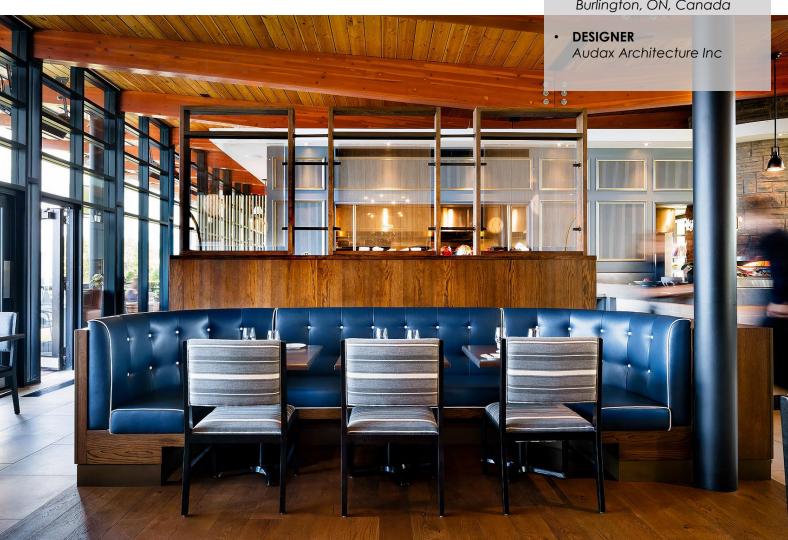

## SPENCER'S AT THE WATERFRONT

• LOCATION

Burlington, ON, Canada

- Metal room partitions
- Custom banquettes and upholstery
- Wall paneling
- Caesarstone countertops
- Finishes:
  - Metal, plated in brass finish
  - Vinyl upholstery fabric