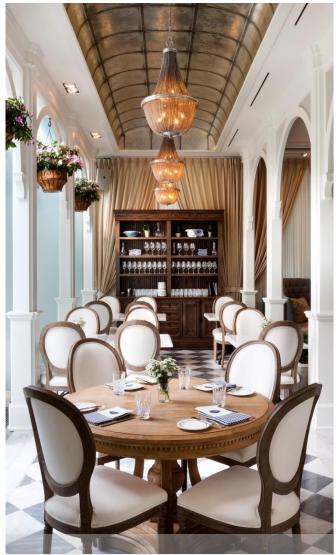

#### COLETTE GRAND CAFÉ

- LOCATION
  Toronto, ON, Canada
- **DESIGNER**Audax Architecture Inc

• Painted archways & custom oak cabinetry

- Pastry counter millwork
- Bar counter millwork and metal/glass liquor display