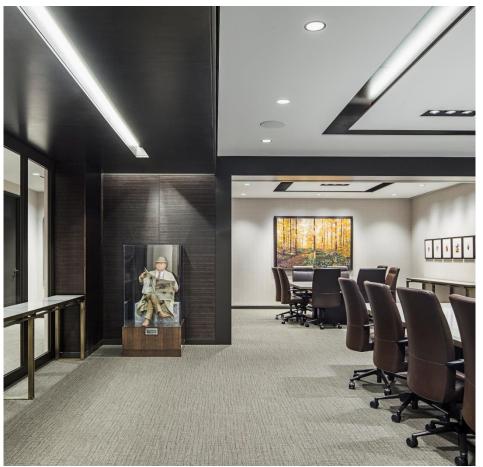

### **COLLIERS INTERNATIONAL HEADQUARTERS**

• LOCATION Toronto, ON, Canada

**DESIGNER** 

- Stone and wood wall paneling
- · Reception desk with plated metal rod detail
- Console tables and boardroom tables
- Ceiling paneling
- · Upholstered wall paneling
- Finishes:
  - Grey Stone, honed
  - Metal, plated in Antique Brass finish
  - Macassar Ebony, stained