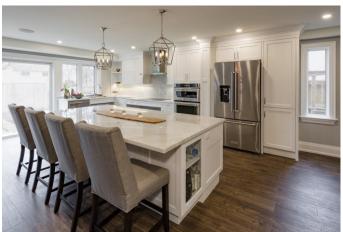

#### WEST MAPLE CREEK

- LOCATION Hamilton, ON, Canada
- **DESIGNER**Regina Sturrock Design Inc

- Kitchen cabinetry including custom canopy for hood and stone countertops and backsplash
- His and her vanities
- Finishes:
  - Milesi Polyurethane paint
  - Caesarstone Calacatta Nuvo
  - White River custom mouldings