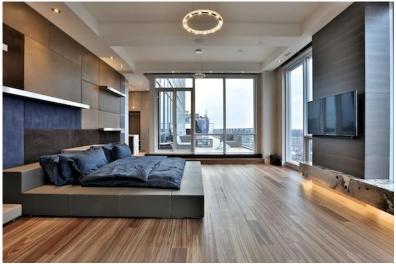

# YORKVILLE

- LOCATION Toronto, ON, Canada
- **DESIGNER**Fleur-de-lis Interior Design Inc

- Kitchen, including countertops
  - Master Walk-in Closet with quarter-figured Sycamore wood
  - Guestroom platform bed, headboard, night tables and wall paneling
- Library wall paneling, bookcases and cladding of elevator door in copper laminate
- · Solid wood columns

• LOCATION Toronto, ON, Canada

• **DESIGNER**Fleur-de-lis Interior Design Inc

- Leather and wood veneer wall paneling
- Floating vanity, mirror and stone at Master Bath
- Walk-in Closet
- Cladding at TV column
- Stone countertops
- Finishes:
  - Rift cut Ash, stained
  - Lucido Castello prefinished material