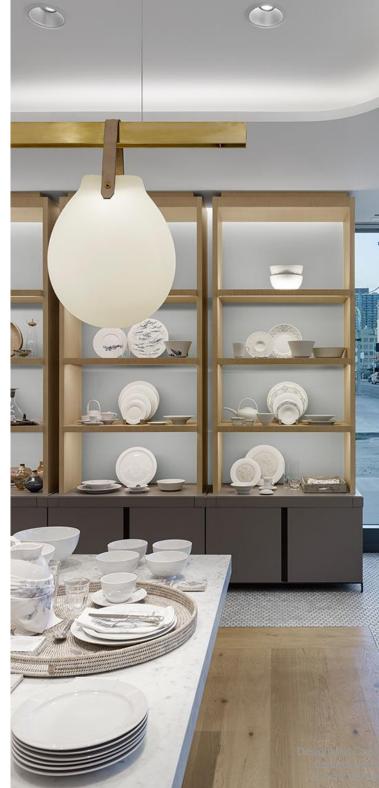

#### HOPSON GRACE

- LOCATION
  Toronto, ON, Canada
- **DESIGNER**Burdfilek

- Custom Stone Tables
- Open shelving unit with LED lighting
- Finishes:
  - Carrara marble
  - Oak veneer
  - Milesi Polyurethane paint