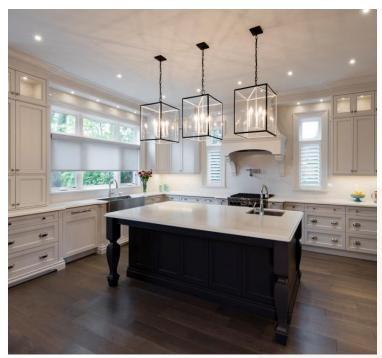

# YORKVILLE

- LOCATION Toronto, ON, Canada
- **DESIGNER**Fleur-de-lis Interior Design Inc

- Kitchen, including countertops
  - Master Walk-in Closet with quarter-figured Sycamore wood
  - Guestroom platform bed, headboard, night tables and wall paneling
- Library wall paneling, bookcases and cladding of elevator door in copper laminate
- · Solid wood columns