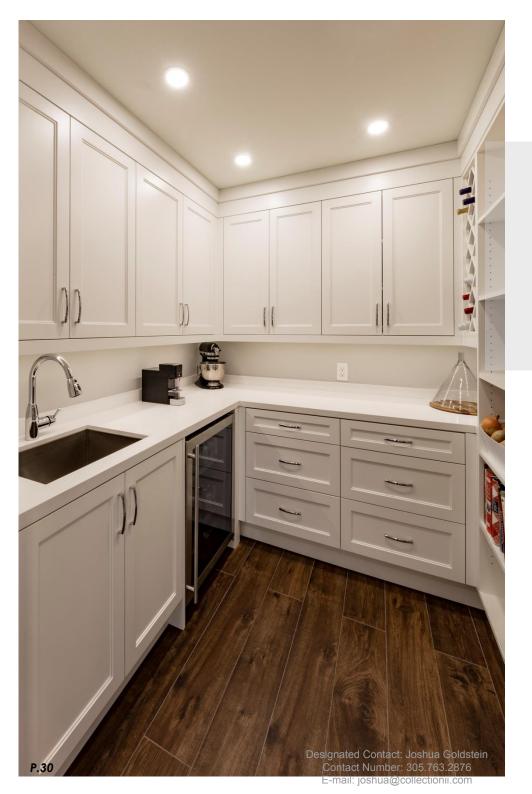

#### KING'S COURT

• LOCATION
Mississauga, ON, Canada

- Custom kitchen cabinetry, designed for accessibility
- Walk-in pantry
- Finishes:
  - Milesi Polyurethane paint