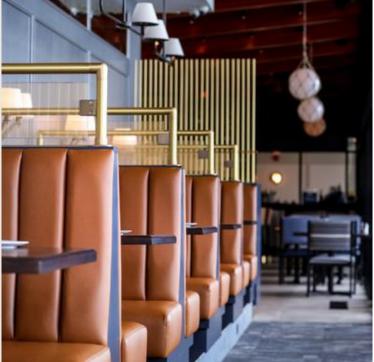

## SPENCER'S AT THE WATERFRONT

• LOCATION

Burlington, ON, Canada

- Metal room partitions
- Custom banquettes and upholstery
- Wall paneling
- Caesarstone countertops
- Finishes:
  - Metal, plated in brass finish
  - Vinyl upholstery fabric