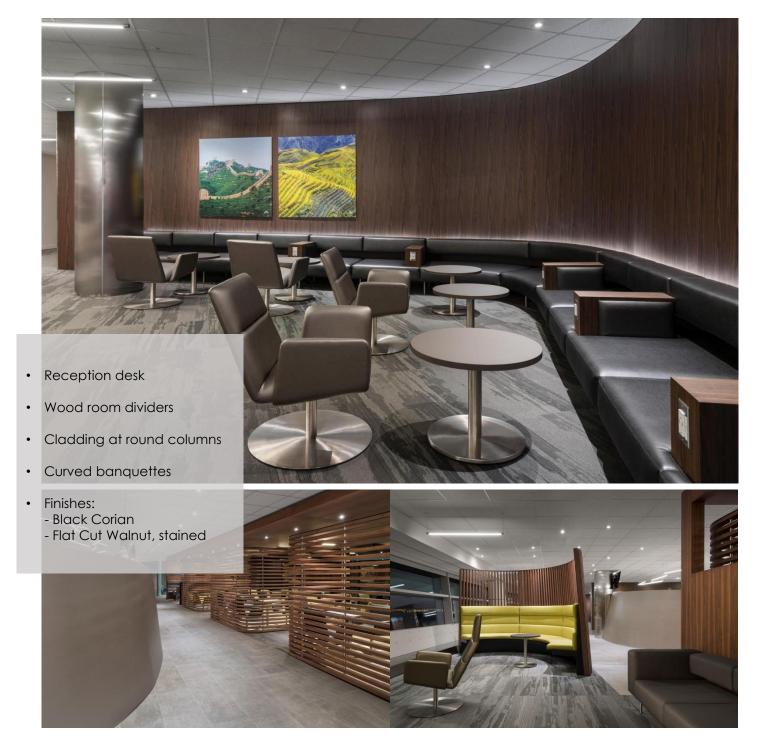

ATION
  Toronto, ON, Canada
- **DESIGNER**Johnson Chou Inc





- Suspended light box
- Jewellery and window display cases
- Wall paneling to disguise additional storage
- Finishes:
  - Octolux Gold Laminate
  - FENIX NanoTech laminate
  - Powder coated metal



Designated Contact: Joshua Goldstein Contact Number: 305.763.2876 E-mail: joshua@collectionii.com

### **COLLIERS INTERNATIONAL HEADQUARTERS**

• LOCATION Toronto, ON, Canada

**DESIGNER** 









- Stone and wood wall paneling
- · Reception desk with plated metal rod detail
- Console tables and boardroom tables
- Ceiling paneling
- · Upholstered wall paneling
- Finishes:
  - Grey Stone, honed
  - Metal, plated in Antique Brass finish
  - Macassar Ebony, stained

# AIR FRANCE - KLM LOUNGE TORONTO PEARSON INTERNATIONAL AIRPORT









# YORKVILLE

- LOCATION Toronto, ON, Canada
- **DESIGNER**Fleur-de-lis Interior Design Inc





- Kitchen, including countertops
  - Master Walk-in Closet with quarter-figured Sycamore wood
  - Guestroom platform bed, headboard, night tables and wall paneling
- Library wall paneling, bookcases and cladding of elevator door in copper laminate
- · Solid wood columns







• LOCATION Toronto, ON, Canada

• **DESIGNER**Fleur-de-lis Interior Design Inc





- Leather and wood veneer wall paneling
- Floating vanity, mirror and stone at Master Bath
- Walk-in Closet
- Cladding at TV column
- Stone countertops
- Finishes:
  - Rift cut Ash, stained
  - Lucido Castello prefinished material





#### WEST MAPLE CREEK

- LOCATION Hamilton, ON, Canada
- **DESIGNER**Regina Sturrock Design Inc