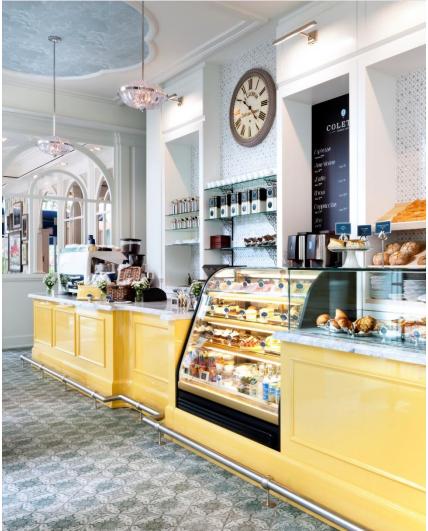

#### COLETTE GRAND CAFÉ

- LOCATION
  Toronto, ON, Canada
- **DESIGNER**Audax Architecture Inc

• Painted archways & custom oak cabinetry

- Pastry counter millwork
- Bar counter millwork and metal/glass liquor display