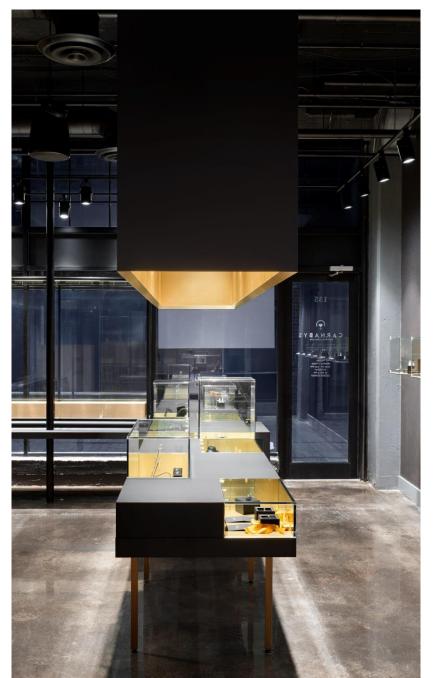

## CARNABYS BESPOKE JEWELLERY

- LOCATION
  Toronto, ON, Canada
- **DESIGNER**Johnson Chou Inc

- Suspended light box
- Jewellery and window display cases
- Wall paneling to disguise additional storage
- Finishes:
  - Octolux Gold Laminate
  - FENIX NanoTech laminate
  - Powder coated metal