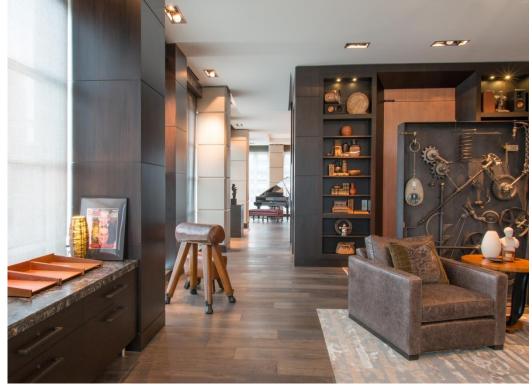

### **COLLIERS INTERNATIONAL HEADQUARTERS**

• LOCATION Toronto, ON, Canada

**DESIGNER** 

- Stone and wood wall paneling
- · Reception desk with plated metal rod detail
- Console tables and boardroom tables
- Ceiling paneling
- · Upholstered wall paneling
- Finishes:
  - Grey Stone, honed
  - Metal, plated in Antique Brass finish
  - Macassar Ebony, stained