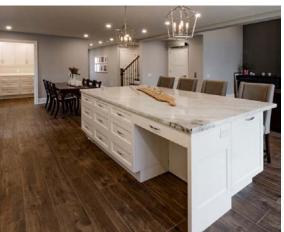

#### WEST MAPLE CREEK

- LOCATION Hamilton, ON, Canada
- **DESIGNER**Regina Sturrock Design Inc

- Kitchen cabinetry including custom canopy for hood and stone countertops and backsplash
- His and her vanities
- Finishes:
  - Milesi Polyurethane paint
  - Caesarstone Calacatta Nuvo
  - White River custom mouldings