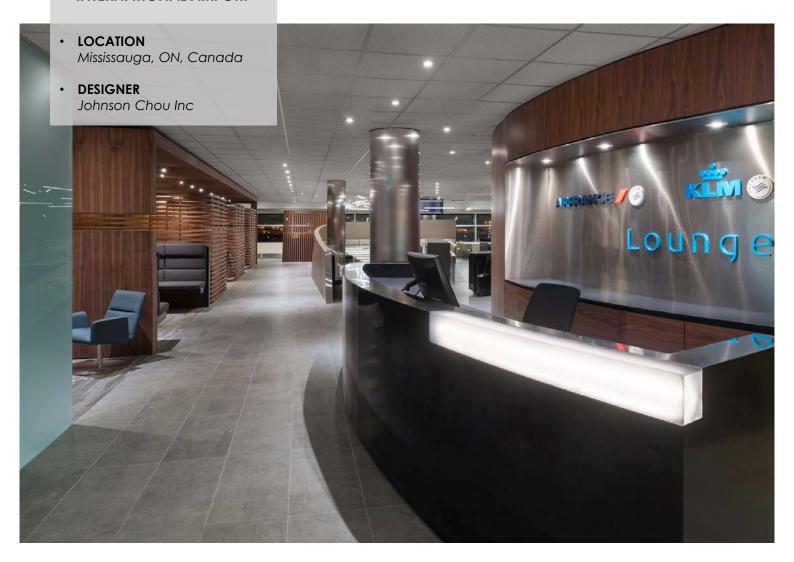

OCATION
  Toronto, ON, Canada
- **DESIGNER**Johnson Chou Inc





- Suspended light box
- Jewellery and window display cases
- Wall paneling to disguise additional storage
- Finishes:
  - Octolux Gold Laminate
  - FENIX NanoTech laminate
  - Powder coated metal



Designated Contact: Joshua Goldstein Contact Number: 305.763.2876 E-mail: joshua@collectionii.com

### **COLLIERS INTERNATIONAL HEADQUARTERS**

• LOCATION Toronto, ON, Canada

**DESIGNER** 









- Stone and wood wall paneling
- · Reception desk with plated metal rod detail
- Console tables and boardroom tables
- Ceiling paneling
- · Upholstered wall paneling
- Finishes:
  - Grey Stone, honed
  - Metal, plated in Antique Brass finish
  - Macassar Ebony, stained

# AIR FRANCE - KLM LOUNGE TORONTO PEARSON INTERNATIONAL AIRPORT









# YORKVILLE

- LOCATION Toronto, ON, Canada
- **DESIGNER**Fleur-de-lis Interior Design Inc





- Kitchen, including countertops
  - Master Walk-in Closet with quarter-figured Sycamore wood
  - Guestroom platform bed, headboard, night tables and wall paneling
- Library wall paneling, bookcases and cladding of elevator door in copper laminate
- · Solid wood columns







• LOCATION Toronto, ON, Canada

• **DESIGNER**Fleur-de-lis Interior Design Inc





- Leather and wood veneer wall paneling
- Floating vanity, mirror and stone at Master Bath
- Walk-in Closet
- Cladding at TV column
- Stone countertops
- Finishes:
  - Rift cut Ash, stained
  - Lucido Castello prefinished material





#### WEST MAPLE CREEK

- LOCATION Hamilton, ON, Canada
- **DESIGNER**Regina Sturrock Design Inc